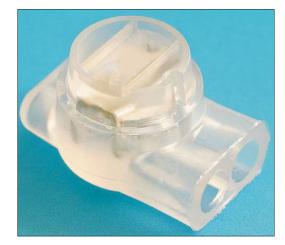

### AJKC Jelly Crimp

#### PRODUCT FEATURES

- Jelly crimps
- 100 in a pack
- Marker connector
- No need to strip the cable
- Stylish Design
- Waterproof connection
- Maximum diameter measured over the insulation is 2.06mm and the conductor range for the connector is 0.4 to 0.9mm or 26 to 19AWG.

#### DIMENSIONS

- Length (max) 15.5mm
- Height open (max) 9.5mm
- Height closed (max) 6.3mm
- Height closed (min) 5.6mm
- Width (max) 10mm

| PRODUCT CODE                         | AJKC   |
|--------------------------------------|--------|
| Maximium Current Rating              | 8A     |
| Maximium Cable Diameter (insulation) | 2.06mm |
| Conductor Range (min)                | 0.4mm  |
| Conductor Range (max)                | 0.9mm  |
| Pack Size                            | 100    |